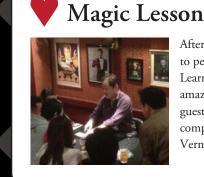

After the show, it's your turn to perform some magic. Learn a card trick that will amaze your friends. All guests receive a complimentary deck of Vernon's Bar cards.

A