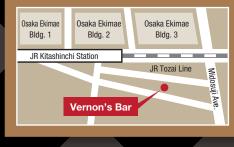

#### Vernon's Bar

B1 New Hana Bldg., 1-9-3 Sonezaki-Shinchi, Kita-ku, Osaka 530-0002, Japan

#### 2-minute walk from JR Kitashinchi Station

For agents (inquiries/applications) TRIPLE EYE Inc. Mail agent@luxury-japan.net