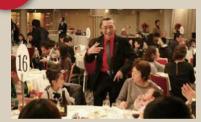

#### Magic Road Show

forget.

Plan types (30-minute show)

(A) Dinner table magic (for up to 20 persons): 60,000 yen (tax included) (B) Stage magic (for up to 50 persons): 100,000 yen (tax included) (C) Illusion show (for up to 100 persons): 220,000 yen (tax included) Notes

• There is one magician for plans (A) and (B). There is a team of magicians for plan (C).

- Cities covered: Osaka, Kyoto, Nara, Kobe
- Transportation charge: No charge within Osaka. Extra charge for other cities.